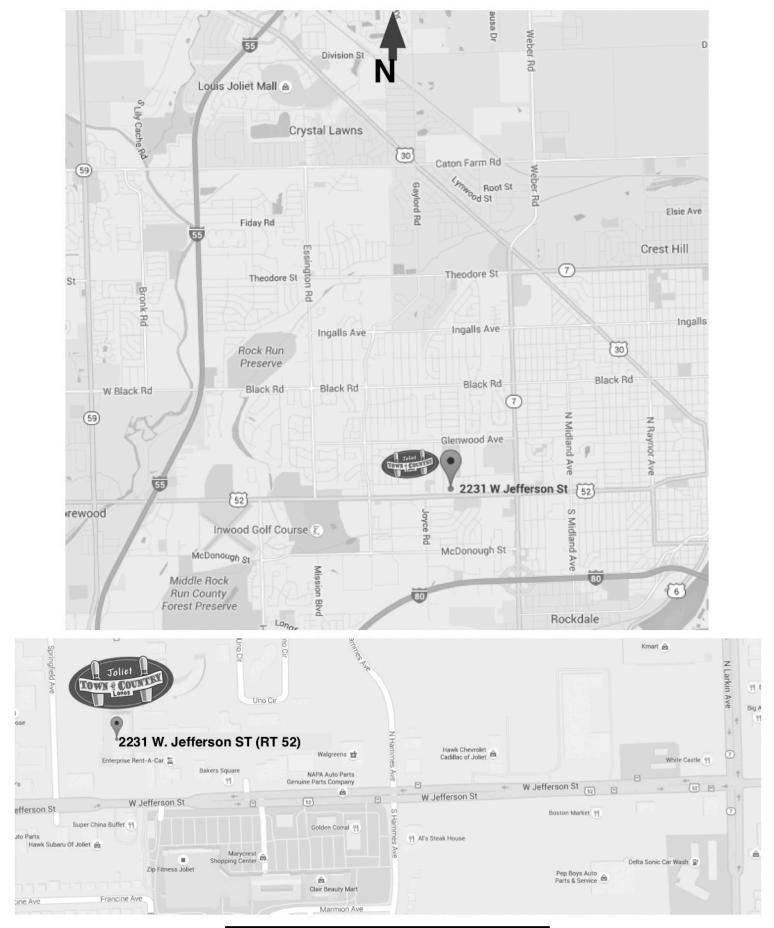

## Individual Handicap Deaf Bowling Classic

Open to all Deaf and Hard of Hearing Bowlers / 3 games Across 6 lanes

(ALERT 3 Games instead of 4)

Saturday, May 4, 2024

**Town & Country Lanes** 

2231 W. Jefferson St (RT 52)/ Joliet, IL 60435 www.joliettownandcountrylanes.com/